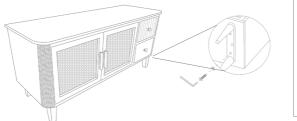

## **FEATURES**

Each leg has been fitted with levellers, simply rotate to get the perfect level